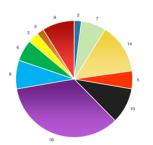

As is visible in the below graph, the local South African-Italian business community is disseminated across the business landscape, operating in many sectors with a varying range of company sizes. Meanwhile in the subsequent graph, which features only Italian companies with offices in Italy, a predominance of large companies is found, with an emphasis on sectors such as energy, engineering and fashion.

As can be seen when comparing the two graphs on the left, certain sectors (such as food and construction) are conducive to players with established local presence, while others are more friendly to direct foreign operators. This is further elaborated on in the below chart which treats companies importing from Italy as their own unique category. Again, food dominates this class of Italian presence, with furniture, fashion and consumer products showing strength too.