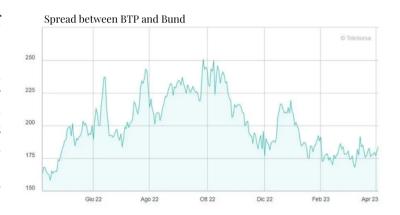

Significant improvements in the Italian economic outlook are reflected in greater stability in financial markets. One key indicator of this stability is the bond yield spread which refers to the yield difference between Italian government bonds (BTPs) and German government bonds (Bunds). An increase in this indicator represents a higher perception of risk associated with Italian government bonds compared to German bonds which are generally considered safer.

For example, if Italian bonds offer a yield of 2.5% and German bonds offer a yield of 2%, the spread would be 0.5% (or 50 basis points). In the last year and a half, the bond yield spread has significantly decreased from 237 basis points in October 2022 to 135 basis points in 2024, it means Italian government bonds have a yield that is 1.35% higher than German government bonds. This difference reflects market sentiment and risk perception towards the respective countries.