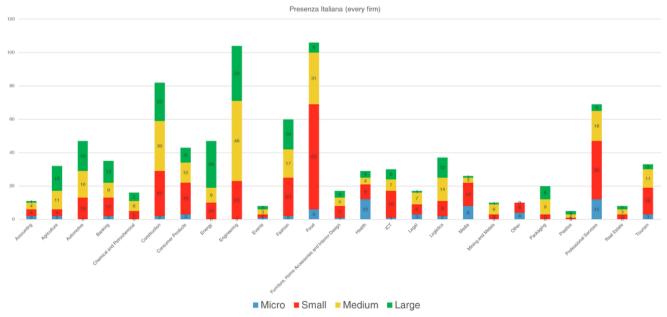

### Findings from our Presenza Italiana Database... and how SMILE made it possible

In a stakeholder's round table held in June 2024, the Chamber of Commerce used the opportunity to present findings from its Presenzaltaliana database for the first time. This database, which is by far the most substantial existing collection of Italian-South African business information, reveals a robust commercial presence of Italian entities in South Africa which encompasses diverse sectors and operational models.

With over 900 unique companies categorized by business size, location, and type of link to Italy, it provides new and detailed insights into Italian-South African business, as shown in the below graphs. This resource presents the opportunity for strategic decision-making and targeted time- and monetary-investments.

As is visible in the below graph, the local South African-Italian business community is disseminated across the business landscape, operating in many sectors with a varying range of company sizes. Meanwhile in the subsequent graph, which features only Italian companies with offices in Italy, a predominance of large companies is found, with an emphasis on sectors such as energy, engineering and fashion.

As can be seen when comparing the two graphs on the left, certain sectors (such as food and construction) are conducive to players with established local presence, while others are more friendly to direct foreign operators. This is further elaborated on in the below chart which treats companies importing from Italy as their own unique category. Again, food dominates this class of Italian presence, with furniture, fashion and consumer products showing strength too.

The PresenzaItaliana database is a powerful tool that transforms our understanding of Italian businesses in South Africa. It allows us to have focused, data-driven discussions and strategically leverage opportunities within various sectors. The database's development marks a significant step forward in supporting the Italian business community and fostering economic growth through informed decision-making and targeted initiatives. The launch of the PresenzaItaliana database enables the Chamber of Commerce to better support its members, facilitate investments, and promote economic collaboration between the two countries. Using this tool we can approach the future with more clarity, when looking for opportunities of growth, innovation, and mutual prosperity.