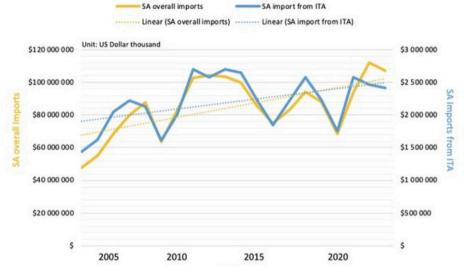

### South Africa Imports from Italy: Trends and Economic Impact

Over the past twenty years, imports into South Africa have seen significant growth. This increase in imports is evident when considering imports from Italy, where the annual increase in US dollars was 3.49%. However, when expressed in South African Rand, the increase was more pronounced at 8.84% annually. This difference highlights the importance of exchange rates in international trade dynamics, directly affecting the value of imports. Despite the depreciation of the Rand making trade more challenging, the substantial growth in imports from Italy highlights the importance South Africa places on its trade relationship with Italy.

# SOUTH AFRICA - ITALY OVERVIEW

In 2023, total imports into South Africa amounted to \$107-billion. Among these, imports from Italy reached \$2,4-billion, representing 2.25% of the country's total imports.

# SA imports from ITA and SA overall imports by Year