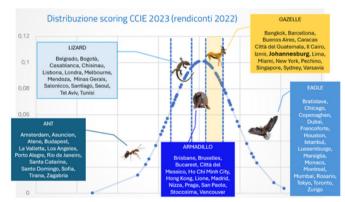

The most effective way to assess performance of an organisation is to compare it against similar organisations. In our case, thanks to Assocamerestero, we have the opportunity to compare ourselves against all the other 85 Italian Chambers which are part of the global network spread across 64 nations in all five continents. In particular, Assocamerestero has recently implemented a revised *Score Camerale*, a scorecard which is based on 16 Key Performance Indicators across four performance areas: financial sustainability, operational efficiency, governance and structure, and contribution to the Assocamerestero network.

Besides being used as a coefficient to determine the allocation of funding from the Italian government, the results of the *Score Camerale* for the year 2022 have also allowed Assocamerestero to introduce a new concept of "clusters" based on performance, basically the identification of five categories of Chambers which are defined as follows:

- Ant: moving slowly but very industrious and always looking for new opportunities
- Lizard: moving faster, some times they hurt themselves but then they auto recover
- Armadillo: very robust and moving at constant speed but able to accelerate
- Gazelle: moving fast and forward with big leaps
- Eagle: moving very fast, flying high and looking far away in the future

VIRGILIO DA MOLO

As can be seen in the figure to the right, our ItalCham has been classified as a Gazelle, the second-best performance tier, and is therefore in the same cluster with Chambers from much more developed and dynamic economic areas such as Barcelona, New York, Beijing and Singapore. This is a big achievement and something to be proud of, and I believe is a well-deserved reward for the excellent work that the staff of the Chamber has been doing consistently over the years.