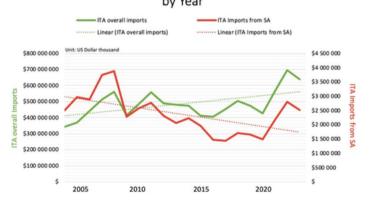

# ITA imports from SA and ITA overall imports by Year

Scan to browse the full Smeg range or visit www.smeg.com/za

## **Italian Imports from South Africa**

Italian imports from South Africa have seen notable shifts over the past two decades, reflecting global economic changes and specific dynamics within the South African market. The analysis conducted reveals a downward trend of South African exports to Italy, despite an increasing trend of global South African exports. Having reached a peak in the mid-2000s, there has been a significant decrease in Italian imports of precious materials such as diamonds and gold, as well as fossil fuels and steel from South Africa. This decline began around 2008, coinciding with the global financial crisis and subsequent currency fluctuations.

The steady depreciation of the South African Rand is one major cause behind the dollar value of South Africa's exports to Italy failing to grow. When measured in South African Rands, South Africa's exports to Italy show an increasing trend, but one which is nevertheless outstripped by other trading partners, posing the question as to why Italy has not kept abreast in the demand for South African goods.

One significant contribution to this downturn is in Italian imports of steel, dropping from \$614 -million in 2008 to \$206-million by 2023. This decline mirrors ongoing challenges in South Africa's monopolistic steel industry, which has struggled to recover from various setbacks, and in the process moving from being the thirteenth largest exporter of steel to Italy in 2008 to the twenty-sixth in 2023.

# SOUTH AFRICA - ITAM OVERVIEW

Despite a slight recovery in Italian imports post-2020, driven by geopolitical shifts like the Russo-Ukrainian conflict prompting diversification away from Russian energy sources, overall import volumes have not rebounded to previous highs. This is reflected by the spike in Italian imports from South Africa in 2022 and 2023 whose increase is almost entirely constituted of coal.