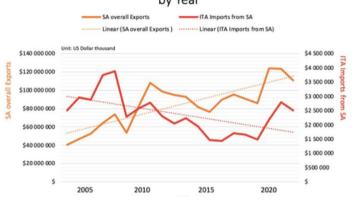

# SA imports from ITA and SA overall imports by Year

### South Africa Imports from Italy: Trends and Economic Impact

Over the past twenty years, imports into South Africa have seen significant growth. This increase in imports is evident when considering imports from Italy, where the annual increase in US dollars was 3.49%. However, when expressed in South African Rand, the increase was more pronounced at 8.84% annually. This difference highlights the importance of exchange rates in international trade dynamics, directly affecting the value of imports. Despite the depreciation of the Rand making trade more challenging, the substantial growth in imports from Italy highlights the importance South Africa places on its trade relationship with Italy.

# SOUTH AFRICA - ITALY OVERVIEW

In 2023, total imports into South Africa amounted to \$107-billion. Among these, imports from Italy reached \$2,4-billion, representing 2.25% of the country's total imports.

In conclusion, the dynamics of South Africa's imports reflect a complex array of economic and geopolitical variables, influenced by internal economic growth and international trade agreements. These factors continue to shape the country's commercial landscape, defining its economic interactions with Italy and the rest of the world.