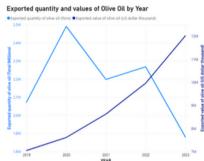

Those who have been able to produce olive oil have not necessarily had many complaints. As illustrated by the graph on the right, while the quantity exported has been decreasing over the last five year, the value of olive oil exports increased dramatically. This trend is primarily driven by higher prices resulting from increased demand and reduced supply, largely due to poor harvests and adverse environmental changes.