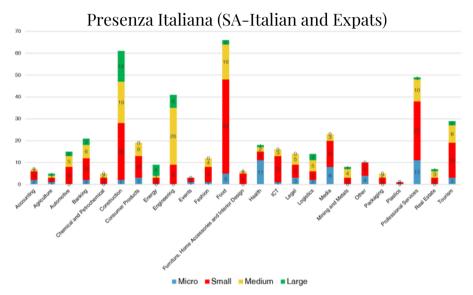

The data, mapped out in the graphs below, has been carefully categorised to account for the varying kinds of Italian presence that might exist. Consistent with SMILE's data gathering, five types of Italian presence were included in the dataset:

- · Italian Businesses with Offices in South Africa
- · Italian Passport Holders with Businesses in South Africa
- Importers of Italian Products
- Companies with Italian Executives
- South African Businesses with Interests in Italy

As is visible in the below graph, the local South African-Italian business community is disseminated across the business landscape, operating in many sectors with a varying range of company sizes. Meanwhile in the subsequent graph, which features only Italian companies with offices in Italy, a predominance of large companies is found, with an emphasis on sectors such as energy, engineering and fashion.

As can be seen when comparing the two graphs on the left, certain sectors (such as food and construction) are conducive to players with established local presence, while others are more friendly to direct foreign operators. This is further elaborated on in the below chart which treats companies importing from Italy as their own unique category. Again, food dominates this class of Italian presence, with furniture, fashion and consumer products showing strength too.