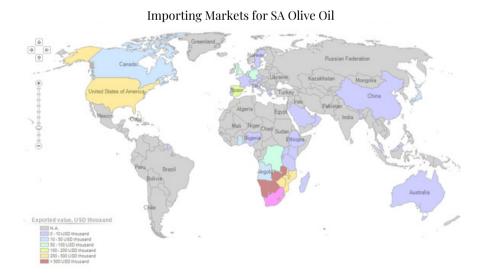

### **South Africa's Current Situation**

The fluctuating prices of olive oil and its derivatives on our local shelves can be attributed to all of these reasons. In 2023, data show that Spain (68.7%), Italy (25.9%), Greece (1.9%), and Portugal (3.1%) were the top exporters of olive oil into South Africa. Major export markets for South Africa's olive oil include during that time were, among others, Namibia (21.3%), Zambia (12.3%), Botswana (17.1%), eSwatini (6.8%), USA (6.7%), Mozambique (5.1%), and Zimbabwe (6.1%), therefore, primarily in Sub-Saharan Africa.