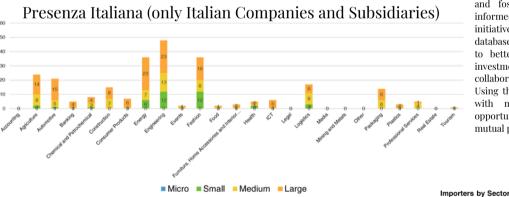

As is visible in the below graph, the local South African-Italian business community is disseminated across the business landscape, operating in many sectors with a varying range of company sizes. Meanwhile in the subsequent graph, which features only Italian companies with offices in Italy, a predominance of large companies is found, with an emphasis on sectors such as energy, engineering and fashion.

As can be seen when comparing the two graphs on the left, certain sectors (such as food and construction) are conducive to players with established local presence, while others are more friendly to direct foreign operators. This is further elaborated on in the below chart which treats companies importing from Italy as their own unique category. Again, food dominates this class of Italian presence, with furniture, fashion and consumer products showing strength too.