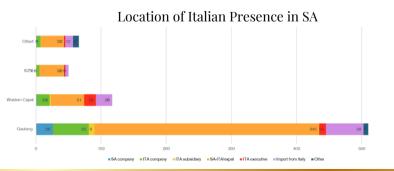

### Findings from our Presenza Italiana Database... and how SMILE made it possible

In a stakeholder's round table held in June 2024, the Chamber of Commerce used the opportunity to present findings from its Presenzaltaliana database for the first time. This database, which is by far the most substantial existing collection of Italian-South African business information, reveals a robust commercial presence of Italian entities in South Africa which encompasses diverse sectors and operational models.

With over 900 unique companies categorized by business size, location, and type of link to Italy, it provides new and detailed insights into Italian-South African business, as shown in the below graphs. This resource presents the opportunity for strategic decision-making and targeted time- and monetary-investments.

As is visible in the below graph, the local South African-Italian business community is disseminated across the business landscape, operating in many sectors with a varying range of company sizes. Meanwhile in the subsequent graph, which features only Italian companies with offices in Italy, a predominance of large companies is found, with an emphasis on sectors such as energy, engineering and fashion.

As can be seen when comparing the two graphs on the left, certain sectors (such as food and construction) are conducive to players with established local presence, while others are more friendly to direct foreign operators. This is further elaborated on in the below chart which treats companies importing from Italy as their own unique category. Again, food dominates this class of Italian presence, with furniture, fashion and consumer products showing strength too.